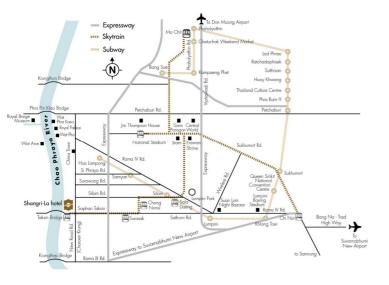

#### Location

 $\underline{\text{http://www.shangri-la.com/bangkok/shangrila/about/map-directions/}}$ 

- The only Hotel along Chao Phraya River with direct access to BTS Skytrain.
- The closest hotel to the major Expressway making Shangri-La Hotel Bangkok the most
- accessible hotel for guests to the airport, business and leisure locations.
- 2 minutes walk from Saphan Taksin BTS Skytrain station
- 5-8 minutes boat ride to IconSiam and Asiatique The Riverfront
- 10-15 minutes BTS ride to City Centre, Siam Paragon, Central World Exhibition Centre, Erawan Shrine, Platinum Mall, etc.