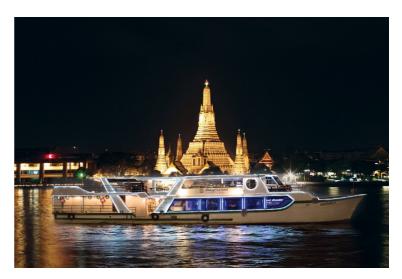

# **Experience**

Shangri-La Hotel Bangkok

https://www.shangri-la.com/bangkok/shangrila/

802 guest rooms, 24 serviced apartments, 8 restaurants & bars, 4,149 sqm function space, one Grand Ballroom and 23 meeting rooms, pool, fitness centre, CHI, The Spa. The hotel also has Horizon Cruise that operates a dinner cruise on a daily basis.

### http://www.shangri-la.com/bangkok/shangrila/dining/

- Salathip
- NEXT2 Café
- Shang Palace
- Horizon Cruise
- The Long Bar
- Chocolate Boutique
- VOLTI restaurant & bar
- Lobby Lounge
- Riverside Lounge