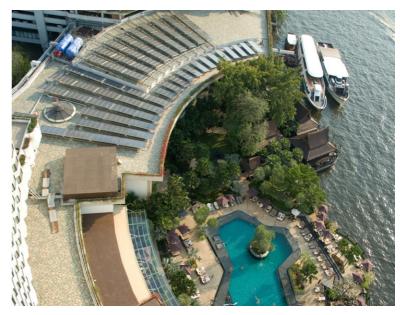

#### Location

 $\underline{\text{http://www.shangri-la.com/bangkok/shangrila/about/map-directions/}}$ 

- The only Hotel along Chao Phraya River with direct access to BTS Skytrain.
- The closest hotel to the major Expressway making Shangri-La Hotel Bangkok the most
- accessible hotel for guests to the airport, business and leisure locations.
- 2 minutes walk from Saphan Taksin BTS Skytrain station
- 5-8 minutes boat ride to IconSiam and Asiatique The Riverfront
- 10-15 minutes BTS ride to City Centre, Siam Paragon, Central World Exhibition Centre, Erawan Shrine, Platinum Mall, etc.

### Unique

- The only riverside hotel in Bangkok with a private entrance to the Grand Ballroom
- The hotel with the biggest number of function and event spaces (23)
- Thai-inspired décor and contemporary accents guestrooms
- Complimentary high speed broadband internet and Wi-Fi access in all rooms as well as all public areas including meeting rooms
- This first hotel with Solar Panel Water Heating System that can stop 435 metric tonnes of CO2 emissions annually

### **Function Venues**

- The 1,360sqm Grand Ballroom with the ceiling height of 6.5m. can accommodate:
  - 1,600 delegates seated theatre-style
  - 1,500 people for a cocktail reception
  - 1,000 guests for an elegant banquet
- 23 various size of function rooms ranging from 43sqm to 543sqm are available for big or small gatherings.