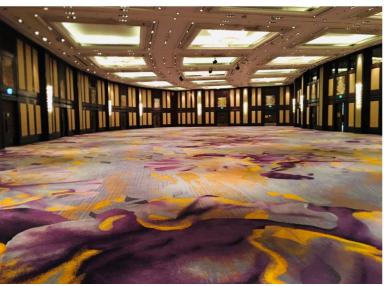

### **Function Venues**

- The 1,360sqm Grand Ballroom with the ceiling height of 6.5m. can accommodate:
  - 1,600 delegates seated theatre-style
  - 1,500 people for a cocktail reception
  - 1,000 guests for an elegant banquet
- 23 various size of function rooms ranging from 43sqm to 543sqm are available for big or small gatherings.